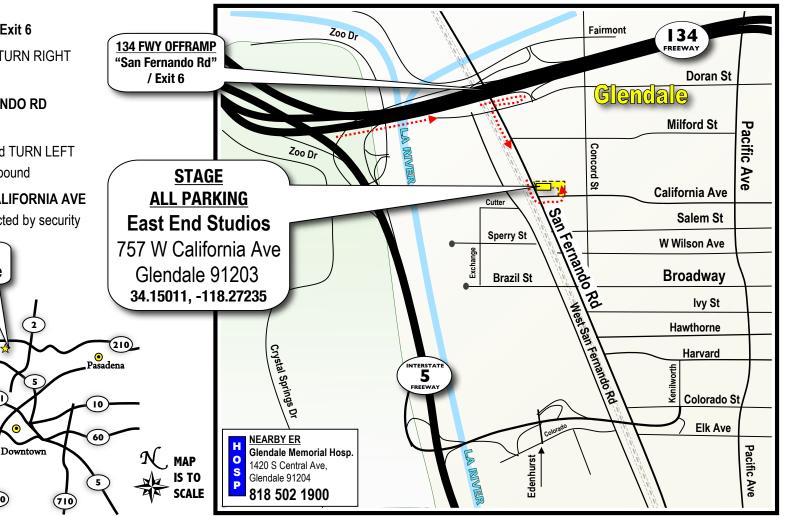

### From the 134 FWY EAST

1. 134 FWY EAST

Venice •

Park As Directed 90

(405)

- 2. EXIT SAN FERNANDO RD / Exit 6
- 3. Come down the offramp and TURN RIGHT onto **DORAN ST** westbound
- 4. Turn LEFT onto **SAN FERNANDO RD** southbound
- Go south 2/10ths of a mile and TURN LEFT onto CALIFORNIA AVE eastbound
- Turn LEFT into the 757 W CALIFORNIA AVE DRIVEWAY and park as directed by security

#### From HOLLYWOOD

- 1. CAHUENGA BLVD northbound
- Go north into the Valley and TURN RIGHT onto BARHAM eastbound
- Go east / northeast / north 1.1 Miles and TURN RIGHT onto FOREST LAWN eastbound
- 4. Go east 2.0 Miles and CONTINUE STRAIGHT onto the **134 FWY EAST ON RAMP**
- MERGE onto the 134 FWY EAST, but quickly merge to the Left Hand Lanes
- 6. Please follow directions From the 134 FWY EAST below